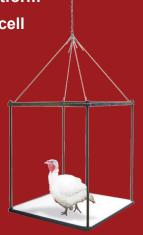

#### INSTALLATION

- ► Chain suspended platforms:
  - Easy to adjust the height
  - Load cell is located above the platform away from the litter
  - Easy to remove during cleaning
- Breeder scale platforms:
  - Strong and durably built
  - Electronic components are located above the platform away from the litter
  - Easy to remove during cleaning

### **AVAILABLE SCALES**

Bird scale kit for broilers and pullets:

LCT-1 load cell

Bird scale kit for turkey and breeders:

**▶** Big bird platform

LCT-2 load cell

Breeder scale platform addembly:

▶ LCT-1 load cell