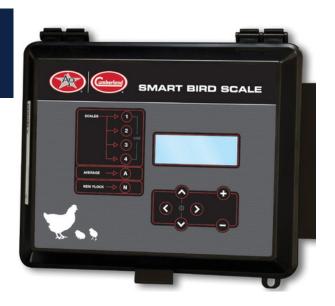

# SMART BIRD SCALE

#### **FEATURES**

Easy and fast access to daily or cumulative flock information

- Average weight, daily gain
- ► Daily weighing's are categorized into seven different weight groups
- Standard weight deviation
- Uniformity bandwidth
- ▶ Up to 4 scales can be controlled to one controller (Breeder scales and /or suspended scale platforms)
- Monitor each bird scale independently (average of multiple scales)
- Keeps flock information in memory up to 125 days
- ► Export history log in .CSV format for the age, average weight and # weighing
- ► USB port for backup and update