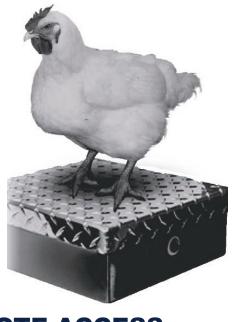

#### INSTALLATION

- ► Chain suspended platforms:
  - Easy to adjust the height
  - Load cell is located above the platform away from the litter
  - Easy to remove during cleaning
- Breeder scale platforms:
  - Strong and durably built
  - Electronic components are located above the platform away from the litter
  - Easy to remove during cleaning

### **AVAILABLE SCALES**

Bird scale kit for broilers and pullets:

LCT-1 load cell

Bird scale kit for turkey and breeders:

**▶** Big bird platform

LCT-2 load cell

Breeder scale platform addembly:

▶ LCT-1 load cell